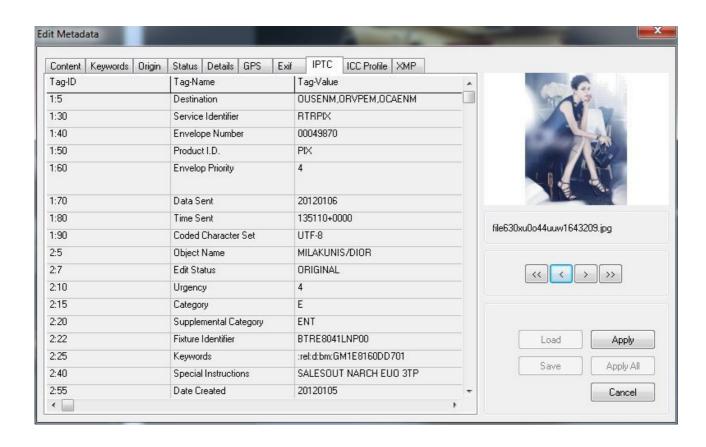

- -Open, Save all known formats
- -Print Settings and Print Preview
- -Send Photos (Email, FTP, SCP, HTTP Post)
- -Cropping
- -Very extensive Metadata Editor (Caption, Keywords, Origin, Status, GPS)
- -Powerful Convert/Resize
- -Rotate
- -Flip Horizontal/Vertical
- -Red Eye Reduction
- -Auto Batch Enhancement
- -Powerful Auto Enhencement Processing
- -Powerful Manually Enhencement Corrections
- -Contrast and Saturation Corrections
- -RGB/HSV Corrections
- -Sharpen
- -Gamma Correction
- -Convert to ICC Profiles (Gray, RGB, CMYK, Abstract)
- -Custom convert to ICC Profile
- -Histogram
- -View info, caption of photo
- -Thumbnail settings
- -Drag and Drop form file and URL to edit