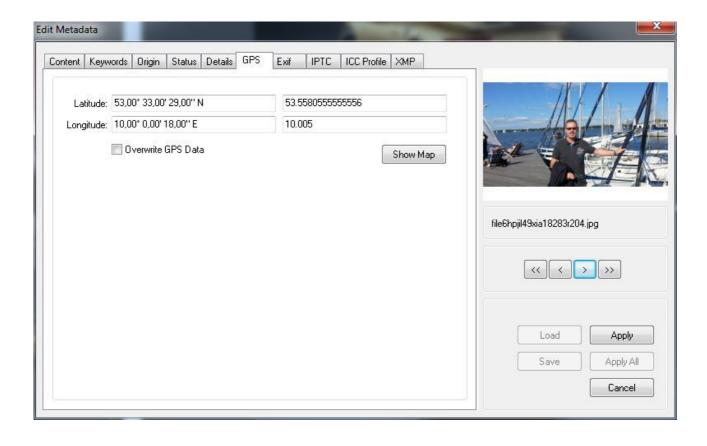

- -Open, Save all known formats
- -Print Settings and Print Preview
- -Send Photos (Email, FTP, SCP, HTTP Post)
- -Cropping
- -Very extensive Metadata Editor (Caption, Keywords, Origin, Status, GPS)
- -Powerful Convert/Resize
- -Rotate
- -Flip Horizontal/Vertical
- -Red Eye Reduction
- -Auto Batch Enhancement
- -Powerful Auto Enhencement Processing
- -Powerful Manually Enhencement Corrections
- -Contrast and Saturation Corrections
- -RGB/HSV Corrections
- -Sharpen
- -Gamma Correction
- -Convert to ICC Profiles (Gray, RGB, CMYK, Abstract)
- -Custom convert to ICC Profile
- -Histogram
- -View info, caption of photo
- -Thumbnail settings
- -Drag and Drop form file and URL to edit