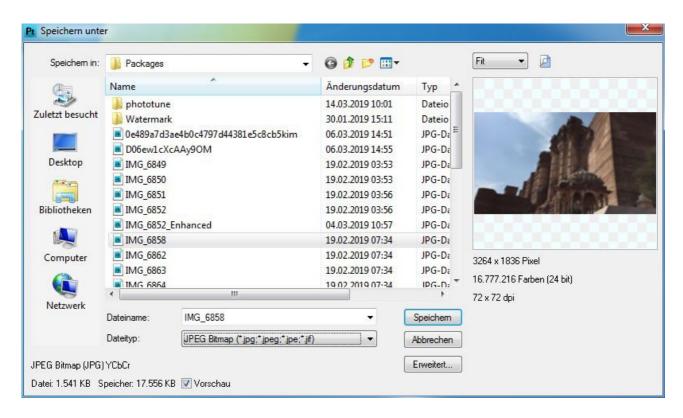

|                               |          |
|                              |                               |          |
|                              |                               |          |
|                              |                               |          |
|                              |                               |          |
|                              |                               |          |
|                              |                               |          |
|                              |                               |          |
| 14059C00DED2DE59             |                               |          |
| dpa_14958C00DFD3DE58.jpg 0,5 |                               |          |























## Print









Open a Photo



## Save as





## Some examples of auto enhancement