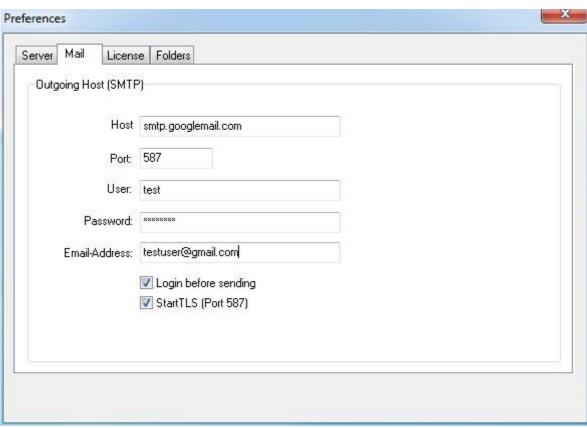

- -Open, Save all known formats
- -Print Settings and Print Preview
- -Send Photos (Email, FTP, SCP, HTTP Post)
- -Cropping
- -Very extensive Metadata Editor (Caption, Keywords, Origin, Status, GPS)
- -Powerful Convert/Resize
- -Rotate
- -Flip Horizontal/Vertical
- -Red Eye Reduction
- -Auto Batch Enhancement
- -Powerful Auto Enhencement Processing
- -Powerful Manually Enhencement Corrections
- -Contrast and Saturation Corrections
- -RGB/HSV Corrections
- -Sharpen
- -Gamma Correction
- -Convert to ICC Profiles (Gray, RGB, CMYK, Abstract)
- -Custom convert to ICC Profile
- -Histogram
- -View info, caption of photo
- -Thumbnail settings
- -Drag and Drop form file and URL to edit