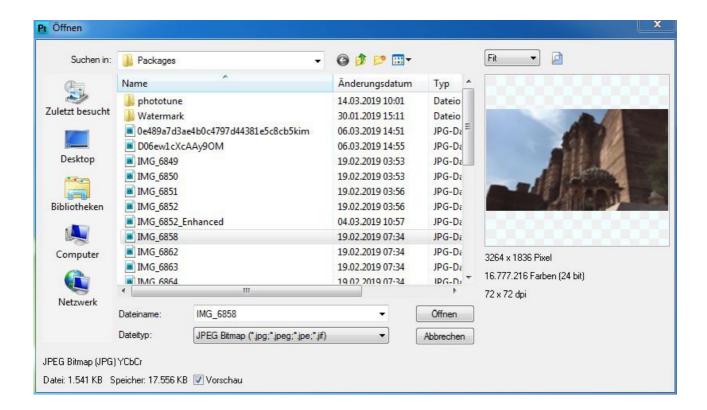

|                               |          |
|                              |                               |          |
|                              |                               |          |
|                              |                               |          |
|                              |                               |          |
|                              |                               |          |
|                              |                               |          |
|                              |                               |          |
| 14059C00DED2DE59             |                               |          |
| dpa_14958C00DFD3DE58.jpg 0,5 |                               |          |























## Print









Open a Photo



## Save as





## Some examples of auto enhancement