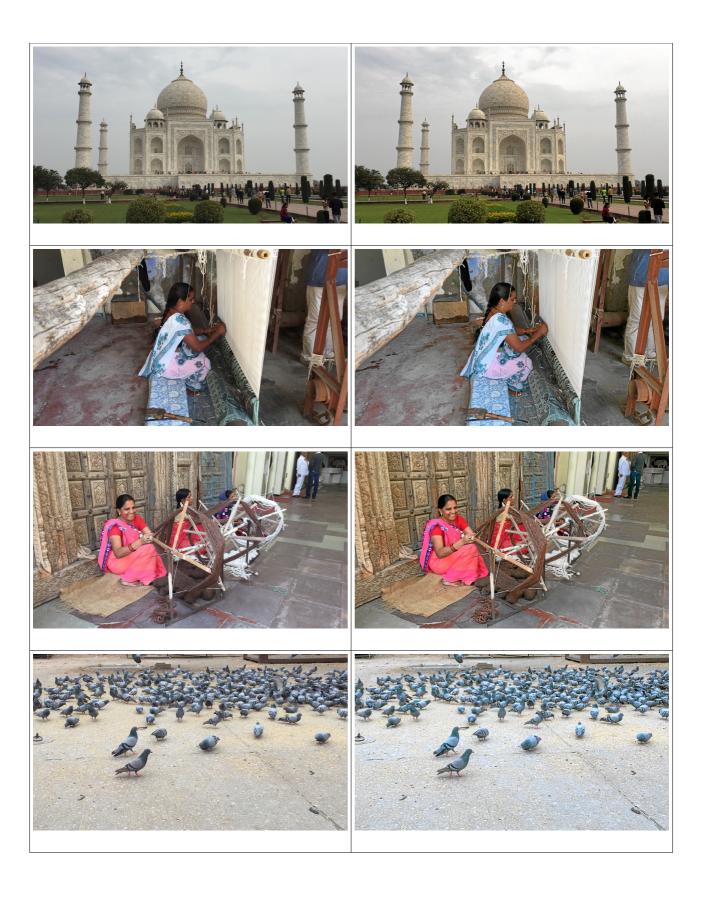

|
|                              |                               |          |
|                              |                               |          |
|                              |                               |          |
|                              |                               |          |
|                              |                               |          |
|                              |                               |          |
|                              |                               |          |
| 14059C00DED2DE59             |                               |          |
| dpa_14958C00DFD3DE58.jpg 0,5 |                               |          |























## Print









Open a Photo



## Save as





## Some examples of auto enhancement