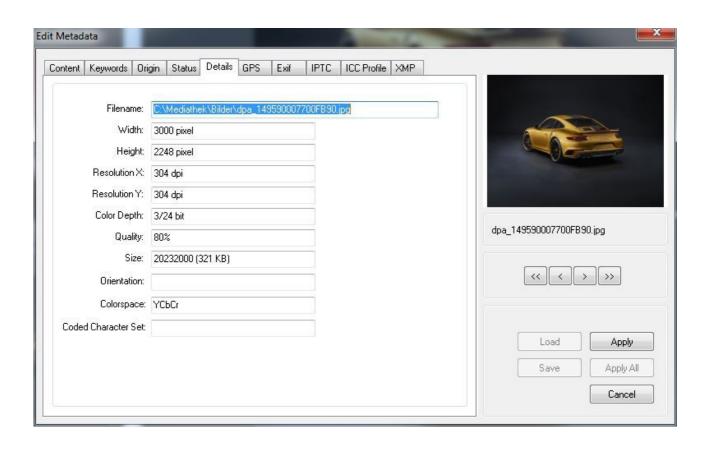

- -Open, Save all known formats
- -Print Settings and Print Preview
- -Send Photos (Email, FTP, SCP, HTTP Post)
- -Cropping
- -Very extensive Metadata Editor (Caption, Keywords, Origin, Status, GPS)
- -Powerful Convert/Resize
- -Rotate
- -Flip Horizontal/Vertical
- -Red Eye Reduction
- -Auto Batch Enhancement
- -Powerful Auto Enhencement Processing
- -Powerful Manually Enhencement Corrections
- -Contrast and Saturation Corrections
- -RGB/HSV Corrections
- -Sharpen
- -Gamma Correction
- -Convert to ICC Profiles (Gray, RGB, CMYK, Abstract)
- -Custom convert to ICC Profile
- -Histogram
- -View info, caption of photo
- -Thumbnail settings
- -Drag and Drop form file and URL to edit