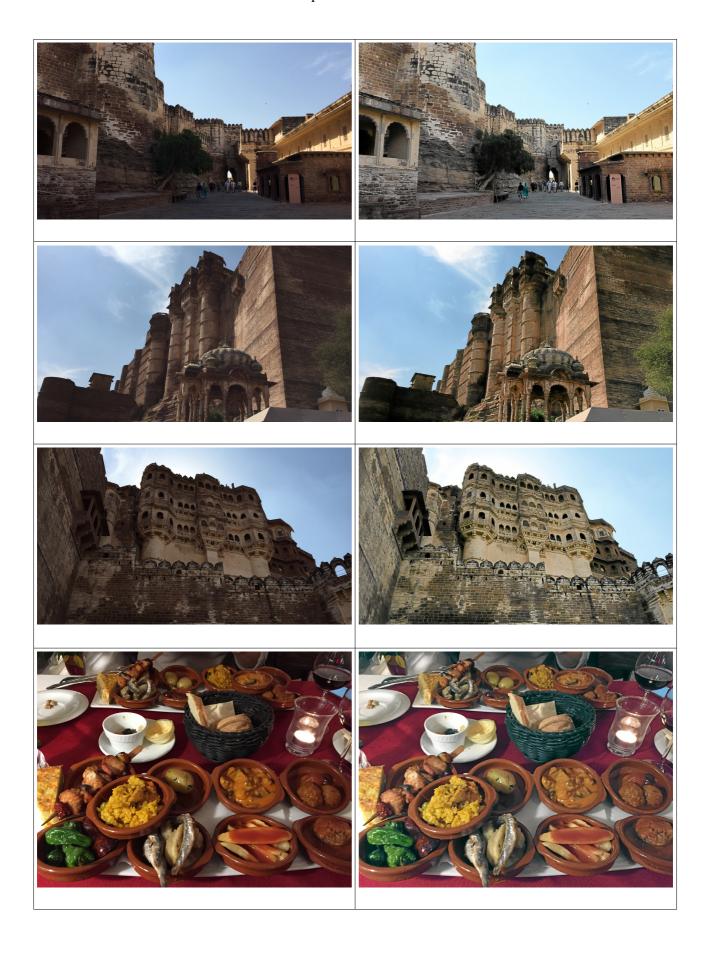

|
|                              |                               |          |
|                              |                               |          |
|                              |                               |          |
|                              |                               |          |
|                              |                               |          |
|                              |                               |          |
|                              |                               |          |
| 14059C00DED2DE59             |                               |          |
| dpa_14958C00DFD3DE58.jpg 0,5 |                               |          |























## Print









Open a Photo



## Save as





## Some examples of auto enhancement