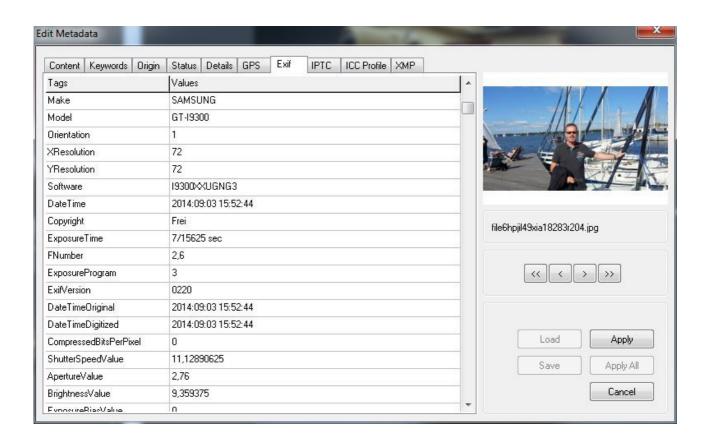

- -Open, Save all known formats
- -Print Settings and Print Preview
- -Send Photos (Email, FTP, SCP, HTTP Post)
- -Cropping
- -Very extensive Metadata Editor (Caption, Keywords, Origin, Status, GPS)
- -Powerful Convert/Resize
- -Rotate
- -Flip Horizontal/Vertical
- -Red Eye Reduction
- -Auto Batch Enhancement
- -Powerful Auto Enhencement Processing
- -Powerful Manually Enhencement Corrections
- -Contrast and Saturation Corrections
- -RGB/HSV Corrections
- -Sharpen
- -Gamma Correction
- -Convert to ICC Profiles (Gray, RGB, CMYK, Abstract)
- -Custom convert to ICC Profile
- -Histogram
- -View info, caption of photo
- -Thumbnail settings
- -Drag and Drop form file and URL to edit