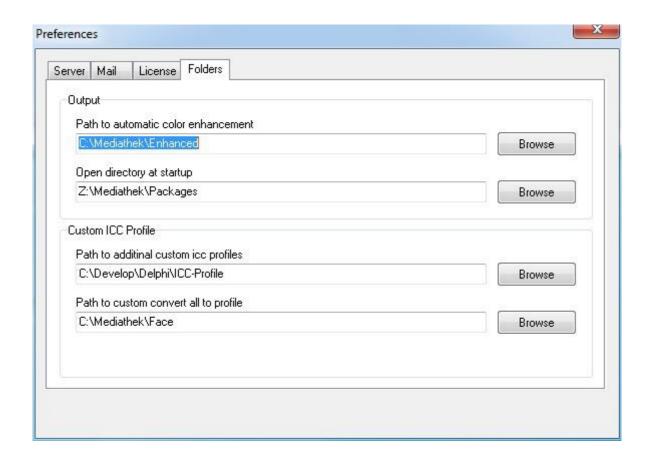

- -Open, Save all known formats
- -Print Settings and Print Preview
- -Send Photos (Email, FTP, SCP, HTTP Post)
- -Cropping
- -Very extensive Metadata Editor (Caption, Keywords, Origin, Status, GPS)
- -Powerful Convert/Resize
- -Rotate
- -Flip Horizontal/Vertical
- -Red Eye Reduction
- -Auto Batch Enhancement
- -Powerful Auto Enhencement Processing
- -Powerful Manually Enhencement Corrections
- -Contrast and Saturation Corrections
- -RGB/HSV Corrections
- -Sharpen
- -Gamma Correction
- -Convert to ICC Profiles (Gray, RGB, CMYK, Abstract)
- -Custom convert to ICC Profile
- -Histogram
- -View info, caption of photo
- -Thumbnail settings
- -Drag and Drop form file and URL to edit