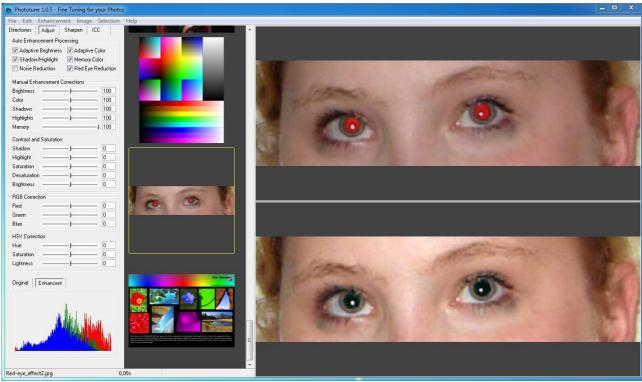

- -Open, Save all known formats
- -Print Settings and Print Preview
- -Send Photos (Email, FTP, SCP, HTTP Post)
- -Cropping
- -Very extensive Metadata Editor (Caption, Keywords, Origin, Status, GPS)
- -Powerful Convert/Resize
- -Rotate
- -Flip Horizontal/Vertical
- -Red Eye Reduction
- -Auto Batch Enhancement
- -Powerful Auto Enhencement Processing
- -Powerful Manually Enhencement Corrections
- -Contrast and Saturation Corrections
- -RGB/HSV Corrections
- -Sharpen
- -Gamma Correction
- -Convert to ICC Profiles (Gray, RGB, CMYK, Abstract)
- -Custom convert to ICC Profile
- -Histogram
- -View info, caption of photo
- -Thumbnail settings
- -Drag and Drop form file and URL to edit

## Some examples of auto enhancement